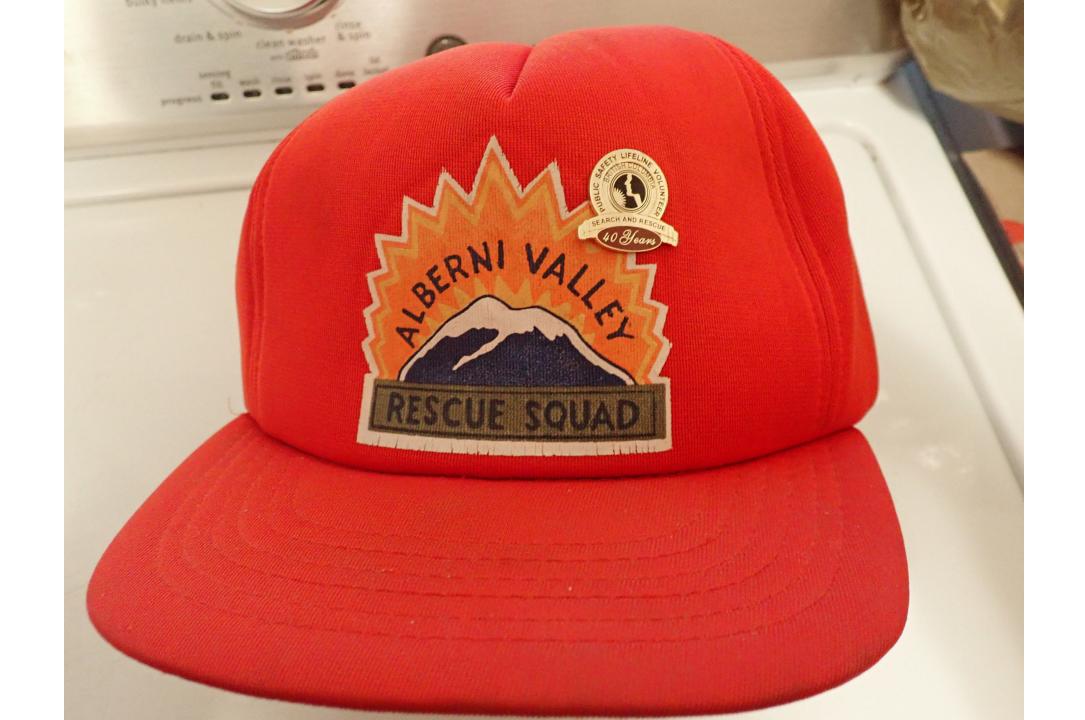

HAEMOGRAM                           |             |           |  |
|                                     | •30         |           |  |
| RADIO DE Participation and a second |             |           |  |
|                                     |             |           |  |
|                                     |             |           |  |
|                                     |             |           |  |
|                                     |             |           |  |
|                                     |             |           |  |
| TOTALS                              | \$70.50     |           |  |
| LESS CREDITS Less Board             | 12.00       |           |  |
|                                     |             |           |  |

























































## That's all Folks

## More on www.ianfisk.org